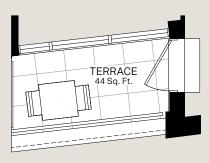

## Unit 2Q

Interior 720 Sq. Ft. Exterior 46 Sq. Ft. Total 766 Sq. Ft. 2 Bed + 2 Bath

W.I.C.

220

FOYER

W/D

This plan is not to scale and is subject to architectural review and revision. All details are approximate and subject to change without notice in order to comply with building site conditions and municipal, structural, architectural and/or Vendor requirements. Balconies and/or terraces, if any, are exclusive use common elements, shown for display purposes only and location, size and design of such are subject to change without notice. Actual unit and/or balcony and/or terrace may be a reverse mirror image of the plan presented. Units may include builkheads, angled windows and/or angled columns. The location, size and type of windows, sider tratments (including frit patterning, mullion/metal panel placement or other visual treatments) and exterior building elements may vary without notice. Suites are sold unfurnished. All illustrations are artist concept only. E.AOE. March 2023