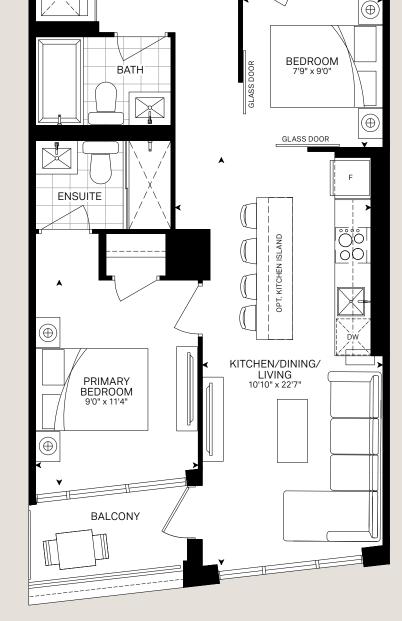

## Unit 2Q

Interior 720 Sq. Ft. Exterior 46 Sq. Ft. Total 766 Sq. Ft. 2 Bed + 2 Bath

W.I.C.

220

FOYER

W/D

This plan is not to scale and is subject to architectural review and revision. All details are approximate and subject to change without notice in order to comply with building site conditions and municipal, structural, architectural and/or Vendor requirements. Balconies and/or terraces, if any, are exclusive use common elements, shown for display purposes only and location, size and design of such are subject to change without notice. Actual unit and/or balcony and/or terrace may be a reverse mirror image of the plan presented. Units may include builkheads, angled windows and/or angled columns. The location, size and type of windows, sider tratments (including frit patterning, mullion/metal panel placement or other visual treatments) and exterior building elements may vary without notice. Suites are sold unfurnished. All illustrations are artist concept only. E.AOE. March 2023