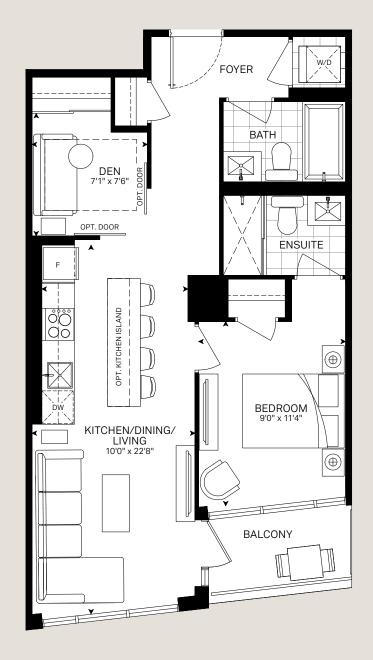

## Unit 1U+D Penthouse Collection

Interior 655 Sq. Ft. Exterior 42 Sq. Ft. Total 697 Sq. Ft. 1 Bed + 2 Bath + 1 Den

11th Floor

This plan is not to scale and is subject to architectural review and revision. All details are approximate and subject to change without notice in order to comply with building site conditions and municipal, structural, architectural and/or Vendor requirements. Balconies and/or terraces, if any, are exclusive use common elements, shown for display purposes only and location, size and design of such are subject to change without notice. Actual unit and/or bulkcomy and/or terraces (if any, are exclusive use common elements, shown for display purposes only and location, size and design of such are subject to change without notice. Actual unit and/or bulkcomy and/or terrace may be a reverse mirror image of the plan presented. Units may include bulkreads, angled windows and/or angled columns. The location, size and type of windows, view treatments (including frt patterning, mullion/metal panel placement or other visual treatments) and exterior building elements may vary without notice. Suites are sold unfurnished. All illustrations are artist concept only. E.20.CL March 2023