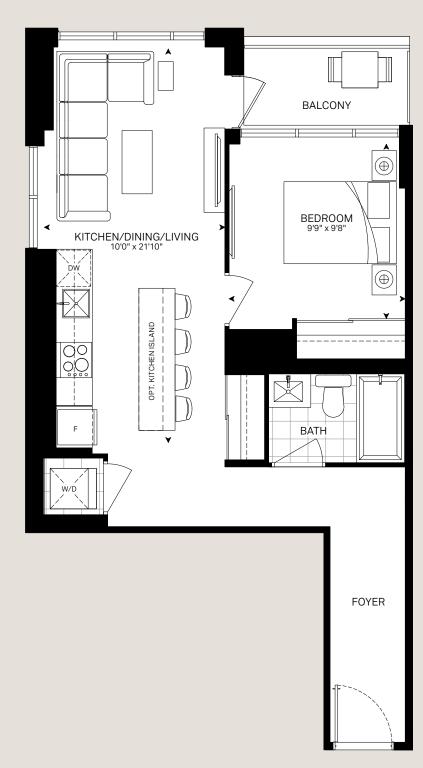

## Unit 1Q

232

2nd Floor

3rd + 4th Floor

5th Floor

This plan is not to scale and is subject to architectural review and revision. All details are approximate and subject to change without notice in order to comply with building site conditions and municipal, structural, architectural and/or Vendor requirements. Balconies and/or terraces, if any, are exclusive use common elements, shown for display purposes only and location, size and design of such are subject to change without notice. Actual unit and/or balcony and/or terrace may be a reverse mirror image of the plan presented. Units way include buildinesds, angled windows and/or angled columns. The location, size and type of windows, rider windows and/or angled columns. The location, size and type of windows, rider windows and/or angled columns. The location, size and type of windows, rider windows and/or angled columns. The location is accurate and the statements (including riter patterning, mullion/metal panel placement or other visual treatments) and exterior building elements may vary without notice. Suites are sold unfurnished. All illustrations are artist concept only. EXOCE March 2023