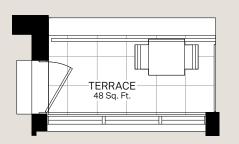

## Unit 1Q

232

2nd Floor

3rd + 4th Floor

5th Floor

This plan is not to scale and is subject to architectural review and revision. All details are approximate and subject to change without notice in order to comply with building site conditions and municipal, structural, architectural and/or Vendor requirements. Balconies and/or terraces, if any, are exclusive use common elements, shown for display purposes only and location, size and design of such are subject to change without notice. Actual unit and/or balcony and/or terrace may be a reverse mirror image of the plan presented. Units way include buildinesds, angled windows and/or angled columns. The location, size and type of windows, rider windows and/or angled columns. The location, size and type of windows, rider windows and/or angled columns. The location, size and type of windows, rider windows and/or angled columns. The location is accurate and the statements (including riter patterning, mullion/metal panel placement or other visual treatments) and exterior building elements may vary without notice. Suites are sold unfurnished. All illustrations are artist concept only. EXOCE March 2023