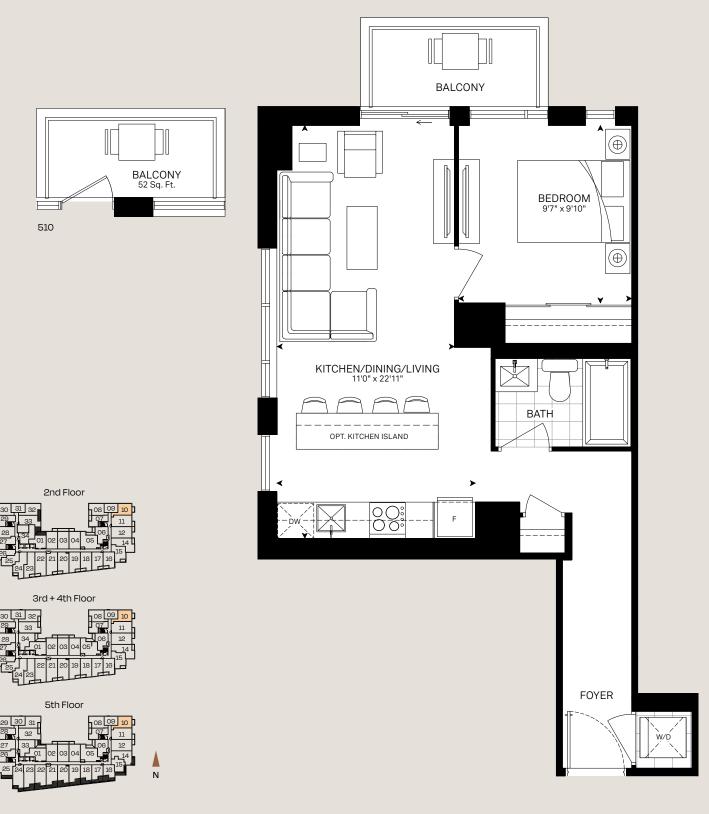

## Unit 10

Interior Exterior Total 600 Sq. Ft. 52 Sq. Ft. 652 Sq. Ft. 1Bed+1Bath

This plan is not to scale and is subject to architectural review and revision. All details are approximate and subject to change without notice in order to comply with building site conditions and municipal, structural, architectural and/or Vendor requirements. Balconies and/or terraces, if any, are exclusive use common elements, shown for display purposes only and location, size and design of such are subject to change without notice. Actual unit and/or budows and/or angled columns. The location, size and the sign of such are subject to change without notice. Actual unit and/or budows and/or angled columns. The location, size and type of windows, view treatments (including fit patterning, mullion/metal panel placement or other visual treatments) and exterior building elements may vary without notice. Suites are sold unfurnished. All illustrations are artist concept only. E.&O.E.March 2023